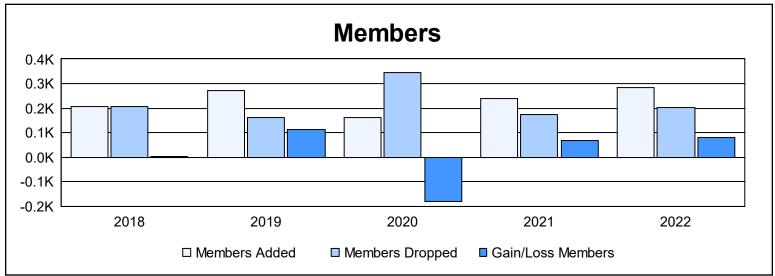

District 310 A1 As of June 2022 Cumulative

| Year      | New<br>Clubs | Dropped<br>Clubs | Gain/<br>Loss<br>Clubs | New<br>Members | Charter<br>Members | Reinstate<br>Members | Transfer<br>Members | Total<br>Member<br>Added | Total<br>Members<br>Dropped | Gain/<br>Loss<br>Members |
|-----------|--------------|------------------|------------------------|----------------|--------------------|----------------------|---------------------|--------------------------|-----------------------------|--------------------------|
| 2017-2018 | 2            | 1                | 1                      | 122            | 74                 | 4                    | 7                   | 207                      | 206                         | 1                        |
| 2018-2019 | 2            | 0                | 2                      | 197            | 62                 | 5                    | 7                   | 271                      | 160                         | 111                      |
| 2019-2020 | 1            | 2                | -1                     | 83             | 28                 | 42                   | 9                   | 162                      | 343                         | -181                     |
| 2020-2021 | 2            | 0                | 2                      | 168            | 53                 | 18                   | 2                   | 241                      | 175                         | 66                       |
| 2021-2022 | 6            | 2                | 4                      | 145            | 127                | 11                   | 2                   | 285                      | 204                         | 81                       |
| Average   | 3            | 1                | 2                      | 143            | 69                 | 16                   | 5                   | 233                      | 218                         | 16                       |