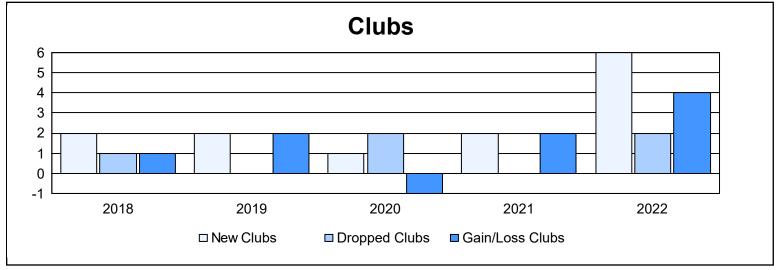

District 310 A1 As of June 2022 Cumulative

| Year      | New<br>Clubs | Dropped<br>Clubs | Gain/<br>Loss<br>Clubs | New<br>Members | Charter<br>Members | Reinstate<br>Members | Transfer<br>Members | Total<br>Member<br>Added | Total<br>Members<br>Dropped | Gain/<br>Loss<br>Members |
|-----------|--------------|------------------|------------------------|----------------|--------------------|----------------------|---------------------|--------------------------|-----------------------------|--------------------------|
| 2017-2018 | 2            | 1                | 1                      | 122            | 74                 | 4                    | 7                   | 207                      | 206                         | 1                        |
| 2018-2019 | 2            | 0                | 2                      | 197            | 62                 | 5                    | 7                   | 271                      | 160                         | 111                      |
| 2019-2020 | 1            | 2                | -1                     | 83             | 28                 | 42                   | 9                   | 162                      | 343                         | -181                     |
| 2020-2021 | 2            | 0                | 2                      | 168            | 53                 | 18                   | 2                   | 241                      | 175                         | 66                       |
| 2021-2022 | 6            | 2                | 4                      | 145            | 127                | 11                   | 2                   | 285                      | 204                         | 81                       |
| Average   | 3            | 1                | 2                      | 143            | 69                 | 16                   | 5                   | 233                      | 218                         | 16                       |